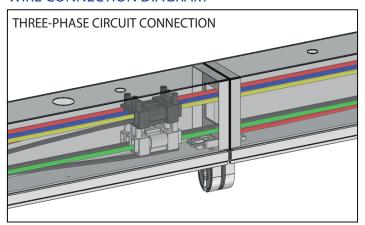

# WIRE CONNECTION DIAGRAM

Note:

All the wiring connections can be made according to customer's requirement