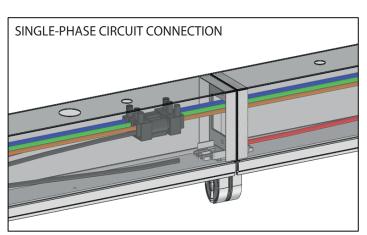

# WIRE CONNECTION DIAGRAM

Note:

All the wiring connections can be made according to customer's requirement