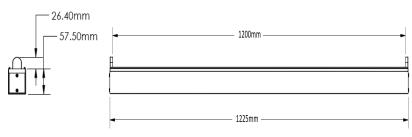

#### **TECHNICAL DRAWING**

### Tolerance: ±2.5mm

# **TECHNICAL SPECIFICATIONS**

| Suitable Lamp<br>Type | Lamp Holder | IP | Cover | Finishing | Dimension       | Voltage  | AC Through Wiring<br>Circuit | Article Number   |
|-----------------------|-------------|----|-------|-----------|-----------------|----------|------------------------------|------------------|
| LED T8 Tube           | G13 Bi-Pin  | 20 | No    | White     | 1225mm x 83.9mm | 100-240V | Single Phase                 | H6-PRM-ZU-68N00C |
| LED T8 Tube           | G13 Bi-Pin  | 20 | No    | White     | 1225mm x 83.9mm | 100-240V | Three Phase                  | H6-PRM-ZU-69N00C |