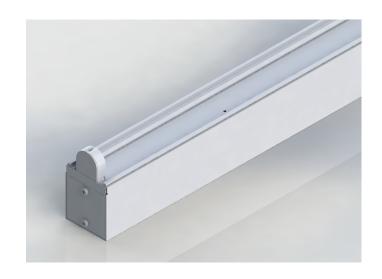

# LED PRIME BATTEN FITTING

#### PRODUCT DESCRIPTION

The new Prime range of LED battens are an ideal solution for indoor commercial and industrial applications. Designed specifically for LED, their solid exterior and high transmittance, low glare diffuser provides great performance and light distribution for all internal applications. The Prime range is suitable for ceiling and wall mounting. Large terminal block and 3 cores cabling system for easy installation.