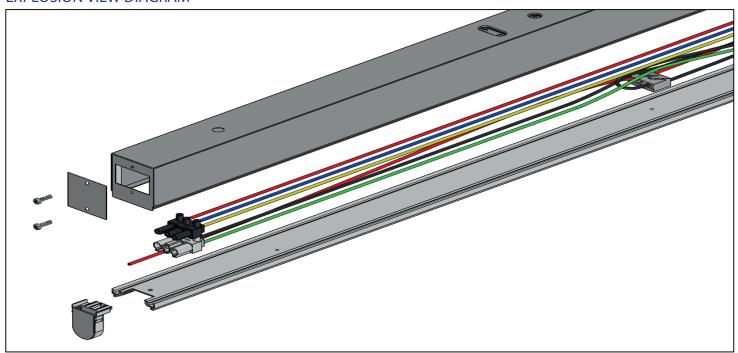

IONS**

| Suitable Lamp<br>Type | Lamp Holder | IP | Cover | Finishing | Dimension       | Voltage  | AC Through Wiring<br>Circuit | Article Number   |
|-----------------------|-------------|----|-------|-----------|-----------------|----------|------------------------------|------------------|
| LED T8 Tube           | G13 Bi-Pin  | 20 | No    | White     | 1225mm x 83.9mm | 100-240V | Single Phase                 | H6-PRM-ZU-68N00C |
| LED T8 Tube           | G13 Bi-Pin  | 20 | No    | White     | 1225mm x 83.9mm | 100-240V | Three Phase                  | H6-PRM-ZU-69N00C |

Note:

All measurement datas are subjected to 10% tolerance due to measurement equipment tolerance and accuracy All product specifications are subject to change without prior notice



# **EXPLOSION VIEW DIAGRAM**



# WIRE CONNECTION DIAGRAM







Note:

All the wiring connections can be made according to customer's requirement