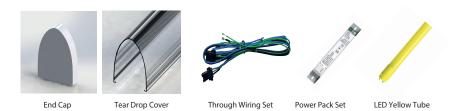

# **ACCESSORIES**

# **HIGHLIGHTS**

- All parts are fabricated by high grade material
- Comes with AC main through wiring set
- Comes with G13 lamp holder
- Tear drop cover is optional
- Emergency backup power pack is optional
- LED Yellow Tube is optional
- Complies with IEC 60598
- IP20
- Class 1