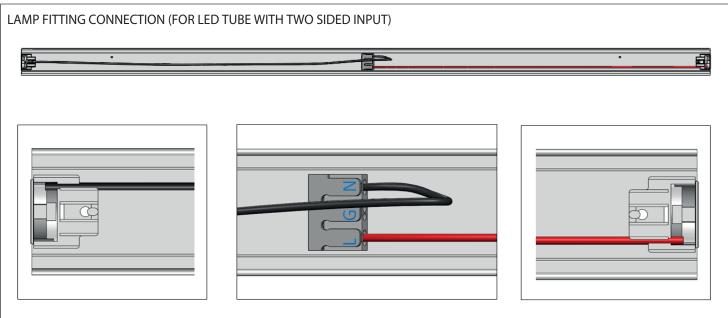

# WIRE CONNECTION DIAGRAM

Note:

All the wiring connections can be made according to customer's requirement