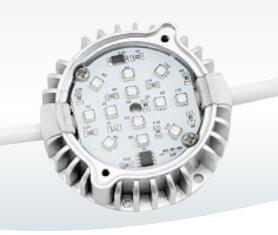

# Façade Lighting LED Dot Starion 3W

BUILDINGS

RGB

#### Features

- 2.8W LED Dot Starion 3W
- Aluminium housing with plastic cover
- RGB and mono color of 3000K, 4000K and 6500K with 120° beam angles
- IP67 rated and UV resistant
- DMX512 control system and TTL controller

#### Highlights

- Optional frosted dome cover or Diamond cut clear cover
- Backlit for billboards, signage and advertisement light boxes
- Fully-customizable solution for creative and demanding media projects
- Flexible mounting capability for challenging surfaces
- Field installation friendly and cost effective