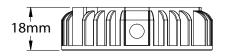

### **Technical Specifications**

| Product Name     |                           | AC-AZ5-DA-BxNAF0     | AC-AZ5-DA-BxBAF0     | AC-AZ5-DA-BxCAF0     | AC-AZ5-DA-BxGAF0     |
|------------------|---------------------------|----------------------|----------------------|----------------------|----------------------|
| Picture/ display | Brightness                | -                    | 240lm                | 240lm                | 240lm                |
|                  | LED type                  | SMD                  | SMD                  | SMD                  | SMD                  |
|                  | Beam angle                | 120°                 | 120°                 | 120°                 | 120°                 |
|                  | Color                     | RGB                  | 3000K                | 4000K                | 6500K                |
| Environmental    | Operating temperature     | -35℃ to +50℃         | -35°C to +50°C       | -35℃ to +50℃         | -35°C to +50°C       |
|                  | Operating humidity range  | 0% - 90% RH          |
|                  | Ingress protection        | IP67                 | IP67                 | IP67                 | IP67                 |
|                  | LED lifetime              | 50,000 hrs           | 50,000 hrs           | 50,000 hrs           | 50,000 hrs           |
| Power            | Mains input               | 24VDC                | 24VDC                | 24VDC                | 24VDC                |
|                  | Power consumption maximum | 2.8W                 | 2.8W                 | 2.8W                 | 2.8W                 |
| Physical         | Housing                   | Aluminium            | Aluminium            | Aluminium            | Aluminium            |
|                  | Cover (optional)          | Plastic              | Plastic              | Plastic              | Plastic              |
|                  | Dimension                 | 62 (dia.) x 18 (H)mm |
|                  | Weight (g)                | 96g                  | 96g                  | 96g                  | 96g                  |
| Control          | Control system            | DMX512               | DMX512/ Standard     | DMX512/ Standard     | DMX512/ Standard     |

All specifications are subjected to change without notice.

Unit : mm

Tolerance for dimensions =  $\pm$  2.5mm