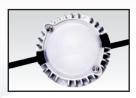

# Façade Lighting LED Dot Starion 3W

BUILDINGS

RGB

#### Features

- 2.8W LED Dot Starion 3W
- Aluminium housing with plastic cover
- RGB and mono color of 3000K, 4000K and 6500K with 120° beam angles
- IP67 rated and UV resistant
- DMX512 control system and TTL controller

#### Highlights

- Optional frosted dome cover or Diamond cut clear cover
- Backlit for billboards, signage and advertisement light boxes
- Fully-customizable solution for creative and demanding media projects
- Flexible mounting capability for challenging surfaces
- Field installation friendly and cost effective