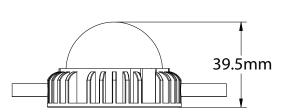

### **Technical Specifications**

| Product Name     |                           | AC-AZ5-DA-BxNAF0     | AC-AZ5-DA-BxBAF0     | AC-AZ5-DA-BxCAF0     | AC-AZ5-DA-BxGAF0     |
|------------------|---------------------------|----------------------|----------------------|----------------------|----------------------|
| Picture/ display | Brightness                | -                    | 240lm                | 240lm                | 240lm                |
|                  | LED type                  | SMD                  | SMD                  | SMD                  | SMD                  |
|                  | Beam angle                | 120°                 | 120°                 | 120°                 | 120°                 |
|                  | Color                     | RGB                  | 3000K                | 4000K                | 6500K                |
| Environmental    | Operating temperature     | -35℃ to +50℃         | -35°C to +50°C       | -35℃ to +50℃         | -35°C to +50°C       |
|                  | Operating humidity range  | 0% - 90% RH          |
|                  | Ingress protection        | IP67                 | IP67                 | IP67                 | IP67                 |
|                  | LED lifetime              | 50,000 hrs           | 50,000 hrs           | 50,000 hrs           | 50,000 hrs           |
| Power            | Mains input               | 24VDC                | 24VDC                | 24VDC                | 24VDC                |
|                  | Power consumption maximum | 2.8W                 | 2.8W                 | 2.8W                 | 2.8W                 |
| Physical         | Housing                   | Aluminium            | Aluminium            | Aluminium            | Aluminium            |
|                  | Cover (optional)          | Plastic              | Plastic              | Plastic              | Plastic              |
|                  | Dimension                 | 62 (dia.) x 18 (H)mm |
|                  | Weight (g)                | 96g                  | 96g                  | 96g                  | 96g                  |
| Control          | Control system            | DMX512               | DMX512/ Standard     | DMX512/ Standard     | DMX512/ Standard     |

All specifications are subjected to change without notice.

Unit : mm

Tolerance for dimensions =  $\pm$  2.5mm