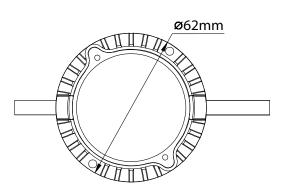

### **Technical Specifications**

| Product Name     |                           | AC-AZ5-DA-BxNAF0     | AC-AZ5-DA-BxBAF0     | AC-AZ5-DA-BxCAF0     | AC-AZ5-DA-BxGAF0     |
|------------------|---------------------------|----------------------|----------------------|----------------------|----------------------|
| Picture/ display | Brightness                | -                    | 240lm                | 240lm                | 240lm                |
|                  | LED type                  | SMD                  | SMD                  | SMD                  | SMD                  |
|                  | Beam angle                | 120°                 | 120°                 | 120°                 | 120°                 |
|                  | Color                     | RGB                  | 3000K                | 4000K                | 6500K                |
| Environmental    | Operating temperature     | -35℃ to +50℃         | -35°C to +50°C       | -35℃ to +50℃         | -35°C to +50°C       |
|                  | Operating humidity range  | 0% - 90% RH          |
|                  | Ingress protection        | IP67                 | IP67                 | IP67                 | IP67                 |
|                  | LED lifetime              | 50,000 hrs           | 50,000 hrs           | 50,000 hrs           | 50,000 hrs           |
| Power            | Mains input               | 24VDC                | 24VDC                | 24VDC                | 24VDC                |
|                  | Power consumption maximum | 2.8W                 | 2.8W                 | 2.8W                 | 2.8W                 |
| Physical         | Housing                   | Aluminium            | Aluminium            | Aluminium            | Aluminium            |
|                  | Cover (optional)          | Plastic              | Plastic              | Plastic              | Plastic              |
|                  | Dimension                 | 62 (dia.) x 18 (H)mm |
|                  | Weight (g)                | 96g                  | 96g                  | 96g                  | 96g                  |
| Control          | Control system            | DMX512               | DMX512/ Standard     | DMX512/ Standard     | DMX512/ Standard     |

All specifications are subjected to change without notice.

Unit : mm

Tolerance for dimensions =  $\pm$  2.5mm