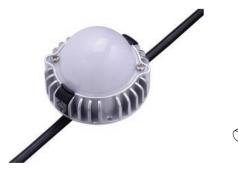

# Façade Lighting LED Dot Starion 3W

BUILDINGS

RGB

#### Features

- 2.8W LED Dot Starion 3W
- Aluminium housing with plastic cover
- RGB and mono color of 3000K, 4000K and 6500K with 120° beam angles
- IP67 rated and UV resistant
- DMX512 control system and TTL controller

#### Highlights

- Optional frosted dome cover or Diamond cut clear cover
- Backlit for billboards, signage and advertisement light boxes
- Fully-customizable solution for creative and demanding media projects
- Flexible mounting capability for challenging surfaces
- Field installation friendly and cost effective