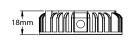

# Façade Lighting **LED Dot Starion 5W**



















# **Features**

- Aluminium housing with silicone potting
- IP67 rated and UV resistant
- DMX512 control system

# Highlights

- Optional transparent dome cover or milky dome cover
- Fully-customizable solution for creative and demanding media projects
- Flexible mounting capability for challenging surfaces
- Field installation friendly and cost effective

# **Techinical Drawing**





# **Accessories - Dome Cover**



# **Technical Specifications**

| Article Number            | AC-AZ8-DA-BAMJYO               | AC AZO DA DAZIVO               |
|---------------------------|--------------------------------|--------------------------------|
|                           | AC-AZ8-DA-BAMJYU               | AC-AZ8-DA-BA2JY0               |
| Optical                   |                                |                                |
| LED                       | SMD LED                        | SMD LED                        |
| Field angle               | Vertical 120° Horizontal 120°  | Vertical 120° Horizontal 120°  |
| Color                     | 3000K                          | RGBW                           |
| CRI                       | 90