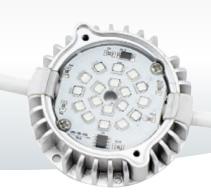

# Façade Lighting **LED Dot Starion 5W**

# **Features**

- Aluminium housing with silicone potting
- IP67 rated and UV resistant
- DMX512 control system

# Highlights

- Optional transparent dome cover or milky dome cover
- Fully-customizable solution for creative and demanding media projects
- Flexible mounting capability for challenging surfaces
- Field installation friendly and cost effective