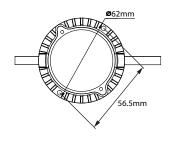

# Façade Lighting **LED Dot Starion 5W**



















# **Features**

- Aluminium housing with silicone potting
- IP67 rated and UV resistant
- DMX512 control system

# Highlights

- Optional transparent dome cover or milky dome cover
- Fully-customizable solution for creative and demanding media projects
- Flexible mounting capability for challenging surfaces
- Field installation friendly and cost effective

# **Techinical Drawing**





# **Accessories - Dome Cover**



# **Technical Specifications**

| Article Number            | AC-AZ8-DA-BAMJYO               | AC AZO DA DAZIVO               |
|---------------------------|--------------------------------|--------------------------------|
|                           | AC-AZ8-DA-BAMJYU               | AC-AZ8-DA-BA2JY0               |
| Optical                   |                                |                                |
| LED                       | SMD LED                        | SMD LED                        |
| Field angle               | Vertical 120° Horizontal 120°  | Vertical 120° Horizontal 120°  |
| Color                     | 3000K                          | RGBW                           |
| CRI                       | 90