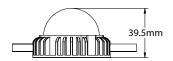

# Façade Lighting **LED Dot Starion 5W**



















# **Features**

- Aluminium housing with silicone potting
- IP67 rated and UV resistant
- DMX512 control system

# Highlights

- Optional transparent dome cover or milky dome cover
- Fully-customizable solution for creative and demanding media projects
- Flexible mounting capability for challenging surfaces
- Field installation friendly and cost effective

# **Techinical Drawing**





# **Accessories - Dome Cover**



# **Technical Specifications**

| Article Number            | AC-AZ8-DA-BAMJYO               | AC AZO DA DAZIVO               |
|---------------------------|--------------------------------|--------------------------------|
|                           | AC-AZ8-DA-BAMJYU               | AC-AZ8-DA-BA2JY0               |
| Optical                   |                                |                                |
| LED                       | SMD LED                        | SMD LED                        |
| Field angle               | Vertical 120° Horizontal 120°  | Vertical 120° Horizontal 120°  |
| Color                     | 3000K                          | RGBW                           |
| CRI                       | 90                             | 90