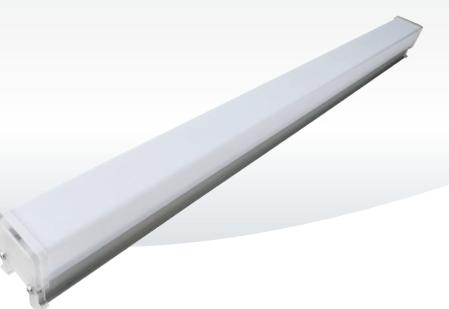

# **LED Linear Light LINEON**

#### Features

- 6W & 12W
- Aluminium housing with PC cover
- Colors include 2700K, 3000K, 4000K, Red, Blue, Green, Amber, RGB & RGBW
- IP Rating of IP65
- Length of 500mm & 1000mm for selection

## Highlights

- Transparent end cap is optional
- Soft light effect, uniform color, no hot spot
- DMX512 control is optional
- Field installation friendly
- Cost effective