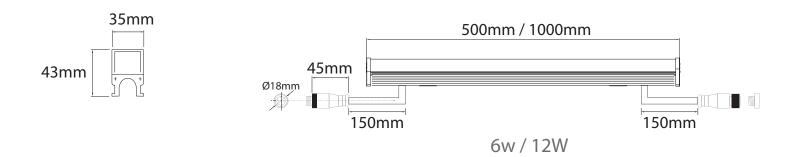

### Technical Drawing

Unit: mm

Tolerance for dimensions =  $\pm 2.5$ mm

#### **Technical Specifications**

| Article Number |                           | AA-AC3-LB-BCxAA0*                                     | AA-ACB-LB-BCxAAO* |
|----------------|---------------------------|-------------------------------------------------------|-------------------|
| Product        | LED type                  | SMD                                                   |                   |
|                | Beam angle                | Wide Angle                                            |                   |
|                | Color                     | 2700K/ 3000K/ 4000K/ Red/ Blue/ Green/ Amber/RGB/RGBW |                   |
| Environmental  | Operating temperature     | -35°C ~ 50°C                                          |                   |
|                | Operating humidity range  | 10% ~ 90%RH                                           |                   |
|                | Ingress protection        | IP65                                                  |                   |
|                | LED lifetime              | 50,000 Hours                                          |                   |
| Power          | Mains input               | 24VDC                                                 |                   |
|                | Power consumption maximum | 6W                                                    | 12W               |
| Physical       | Housing                   | Aluminum                                              |                   |
|                | Cover                     | OPAL PC                                               |                   |
|                | Dimensions (L x W x H)    | 500 x 35 x 43 mm                                      | 1000 x 35 x 43 mm |