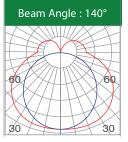

|                   |
|                | Power consumption maximum | 6W                                                    | 12W               |
| Physical       | Housing                   | Aluminum                                              |                   |
|                | Cover                     | OPAL PC                                               |                   |
|                | Dimensions (L x W x H)    | 500 x 35 x 43 mm                                      | 1000 x 35 x 43 mm |

#### \* Options :

x = Color Temperature

A= 2700K H= Red L= RGB B= 3000K l= Blue 1= AMBER C= 4000K J= Green 2= RGBW E= 5700K K= Yellow

### Technical Drawing

Unit: mm



Tolerance for dimensions =  $\pm 2.5$ mm

### **Radiation Pattern**