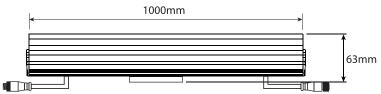

## **Techinical Drawing**

Tolerance: ±2.5mm

#### **Technical Specifications**

| Article Number |                           |         | AA-ACx-WT-BCyAzo*                    |
|----------------|---------------------------|---------|--------------------------------------|
| Product        | LED type                  |         | SMD LED                              |
|                | Beam angle                | (Round) | 12°/ 35°/ 60°                        |
|                |                           | (Oval)  | 10°x60°/ 30°x60°                     |
|                | Color                     |         | 2700K/ 3000K/ 4000K/ 5700K/ RGB/RGBW |
| Environmental  | Operating temperature     |         | -35°C - 45°C                         |
|                | Operating humidity range  |         | 10 - 90% RH                          |
|                | Ingress protection        |         | IP66                                 |
|                | LED lifetime              |         | 50,000hrs                            |
| Power          | Mains input               |         | 24VDC                                |
|                | Power consumption maximum |         | 20W/36W/48W                          |
| Physical       | Housing                   |         | Aluminium                            |
|                | Cover                     |         | Tempered glass                       |
|                | Dimensions (L x W x H)    |         | 1000mm x 50mm x 63mm                 |
| Control        | Control system            |         | DMX512/ standard                     |