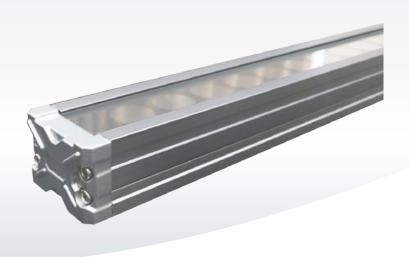

# Façade Lighting **LED WALL WASHER SKYLINE**

### **Features**

- System power: 20W, 36W & 48W
- 1000 meter in length with aluminium housing and tempered glass cover
- Mono colors & RGB/RGBW color with round and oval beam angles
- DMX512 control system to achieve gradual, transition, blinking and other dynamic effects

### Highlights

- High brightness with robust design
- Excellent heat dissipation
- Flexible base for angle adjustment
- Field installation friendly
- Cost effective