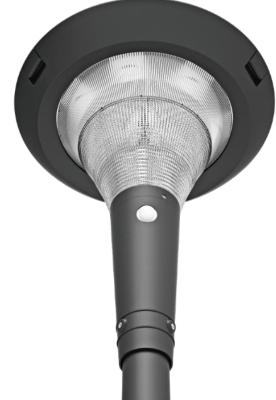

# LED COMPOUND LIGHT Street Flux C

STREET FLUX C uniqueness lies in its modular concept, that facilitates easy maintenance and also possible future upgrade when better performance LED is made available.

The durable aluminum housing coupled with industrial standard power coating enables STREET FLUX C to withstand any harsh environment with ease .

#### HIGHLIGHTS

- High performance LED
- Maintenance Friendly
- IP66 rating
- Elegance Design