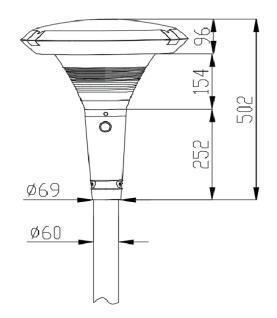

# LED COMPOUND LIGHT Street Flux C

STREET FLUX C uniqueness lies in its modular concept, that facilitates easy maintenance and also possible future upgrade when better performance LED is made available.

STREET FLUX C plays a role in ensuring optimum energy saving. In addition of harnessing the LED benefits, it can be incorporated with sensor based driver, which ensure maximum energy saving and not neglecting the brightness required.

The durable aluminum housing coupled with industrial standard power coating enables STREET FLUX C to withstand any harsh environment with ease .



#### HIGHLIGHTS

- High performance LED
- Maintenance Friendly
- IP66 rating
- Elegance Design

#### CERTIFICATIONS

- CE
- RoHS

### TECHNICAL DRAWING







## **TECHNICAL SPECIFICATIONS**

| Article Number        | SFC-36   | SFC-57                     | SFC-80   |
|-----------------------|----------|----------------------------|----------|
| Max. Power            | 36W      | 57W                        | 80W      |
| Optics                |          |                            |          |
| Colour Temperature    |          | 3000K, 4000K, 5000K, 5700K |          |
| CRI                   | 70       | 70                         | 70       |
| Lumen Output          | 4140lm** | 6600lm**                   | 8800lm** |
| Optic                 |          | Wide Distribution          |          |
| Operating temperature |          | -40°C to +50°C             |          |
|                       |          |                            |