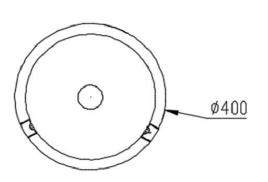

# LED COMPOUND LIGHT Street Flux C

STREET FLUX C uniqueness lies in its modular concept, that facilitates easy maintenance and also possible future upgrade when better performance LED is made available.

STREET FLUX C plays a role in ensuring optimum energy saving. In addition of harnessing the LED benefits, it can be incorporated with sensor based driver, which ensure maximum energy saving and not neglecting the brightness required.

The durable aluminum housing coupled with industrial standard power coating enables STREET FLUX C to withstand any harsh environment with ease .



#### HIGHLIGHTS

- High performance LED
- Maintenance Friendly
- IP66 rating
- Elegance Design

#### CERTIFICATIONS

- CE
- RoHS

### TECHNICAL DRAWING







## **TECHNICAL SPECIFICATIONS**

| Article Number        | SFC-36   | SFC-57                     | SFC-80   |
|-----------------------|----------|----------------------------|----------|
| Max. Power            | 36W      | 57W                        | 80W      |
| Optics                |          |                            |          |
| Colour Temperature    |          | 3000K, 4000K, 5000K, 5700K |          |
| CRI                   | 70       | 70                         | 70       |
| Lumen Output          | 4140lm** | 6600lm**                   | 8800lm** |
| Optic                 |          | Wide Distribution          |          |
| Operating temperature |          | -40°C to +50°C             |          |
|                       |          |                            |