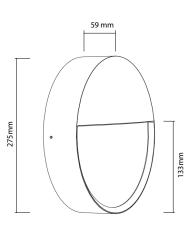

# Garden Lighting LED BULKHEAD LIGHT LAGOON-R CE

**Techinical Drawing** 

#### Article Number WL-LAGOONR-12 WL-LAGOONR-18 1000lm Product Lumen output 1500lm 110° Beam angle 110° Color 3000K/4000K/6500K 3000K/4000K/6500K -30℃ To 45℃ Environmental Operating temperature -30℃ To 45℃ 10 - 90% RH Operating humidity range 10 - 90% RH IP65 IP65 Ingress protection LED lifetime 50,000hrs 50,000hrs Power Mains input 200-240VAC 200-240VAC Power consumption maximum 12W 18W Physical Housing Aluminium Aluminium PC РС Cover Dimensions (D x T) 275mm x 59mm 275mm x 59mm Type Base Surface Mounted Surface Mounted ON-OFF / Dimmable / Color Changeable ON-OFF / Dimmable / Color Changeable Control Control system

Tolerance: ±2.5mm