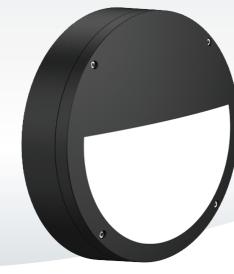

# Garden Lighting LED BULKHEAD LIGHT LAGOON-R CE

**Techinical Drawing** 

#### Article Number WL-LAGOONR-12 WL-LAGOONR-18 1000lm Product Lumen output 1500lm 110° Beam angle 110° Color 3000K/4000K/6500K 3000K/4000K/6500K -30℃ To 45℃ Environmental Operating temperature -30℃ To 45℃ 10 - 90% RH Operating humidity range 10 - 90% RH IP65 IP65 Ingress protection LED lifetime 50,000hrs 50,000hrs Power Mains input 200-240VAC 200-240VAC Power consumption maximum 12W 18W Physical Housing Aluminium Aluminium PC РС Cover Dimensions (D x T) 275mm x 59mm 275mm x 59mm Type Base Surface Mounted Surface Mounted ON-OFF / Dimmable / Color Changeable ON-OFF / Dimmable / Color Changeable Control Control system

Tolerance: ±2.5mm